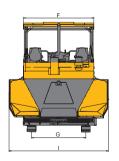

## **Dimensions**

| Size code | SSP80C-8H |
|-----------|-----------|
| A (mm)    | 4022      |
| B (mm)    | 3308      |
| C (mm)    | 3278      |
| D (° )    | 14        |
| E (° )    | 12.5      |
| F (mm)    | 2600      |
| G (mm)    | 2040      |
| l (mm)    | 3660      |
| L (mm)    | 7250      |