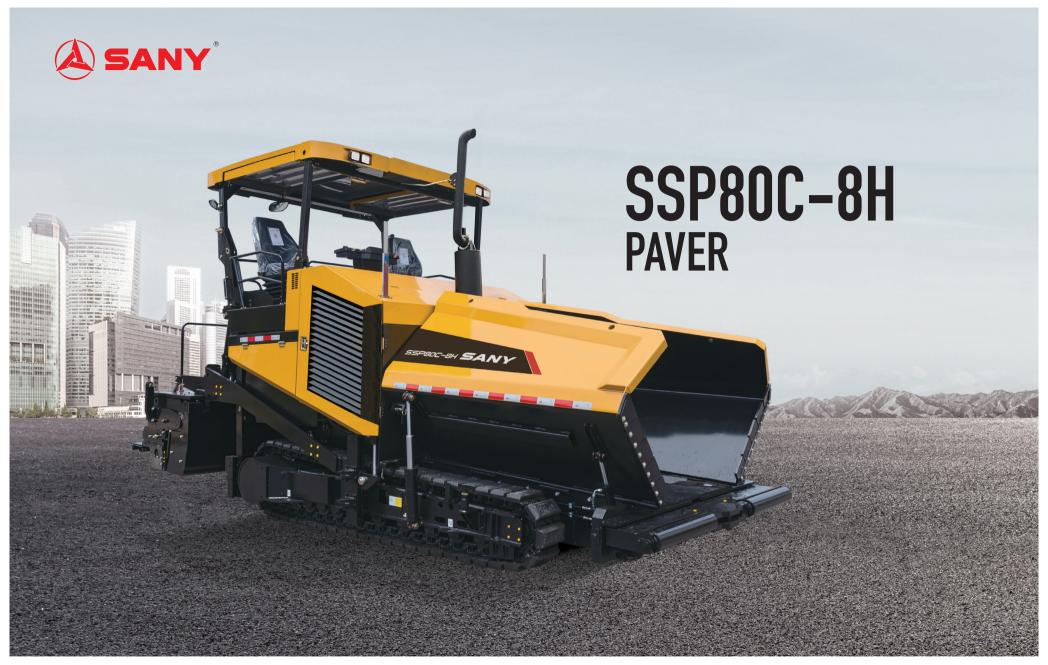

#### **Powerful**

- The power can satisfy the paver's demands under different working conditions;
   Low noise, less oil consumption and better machine reliability

## **Efficiency**

- Paving capability of over 900 tons per hour.Capable of paving a mat up to 50 cm thick
- 2 people can finish assembling 9.5m bolt-on screed in 2 hours.

### **Economical**

- ♦ Conveyor is made of thickened, wear resistant steel plate with a service life in excess of 2000 hours.
- ♦ Designed to endure non-stop paving operations in 50 degree Celscuis