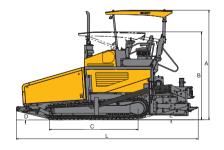

## **Dimensions**

| Size code | SSP80C-8H |
|-----------|-----------|
| A (mm)    | 4022      |
| B (mm)    | 3308      |
| C (mm)    | 3278      |
| D (° )    | 14        |
| E (° )    | 12.5      |
| F (mm)    | 2600      |
| G (mm)    | 2040      |
| l (mm)    | 3660      |
| L (mm)    | 7250      |